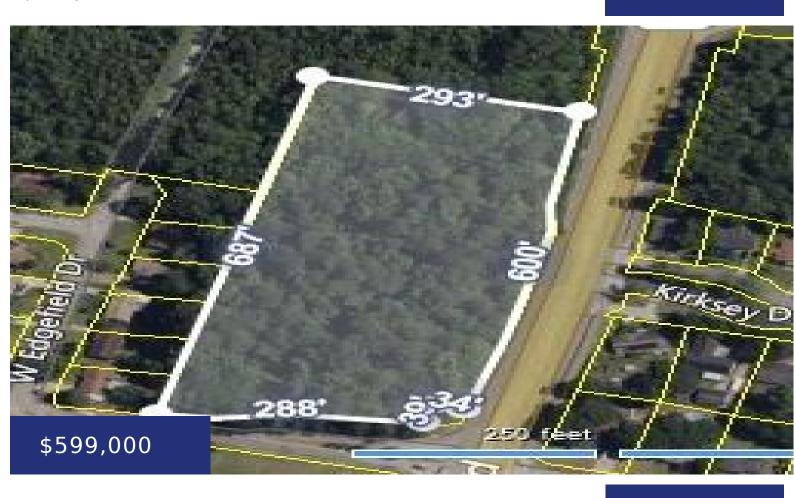

## 106 W EDGEFIELD DR, SUMMERVILLE, SC 29483, USA

https://findyourcharleston.com

\*\*\* Builders\*\*\* Developers\*\*\* Investors\*\*\* 4.77 Acres on Bacons Bridge Rd – Easy access from 2 streets, this is a corner property! All utilities available, Dorchester School District, and zoned R-2 — A lot of growth going on up that area! New plat has been ordered and we are waiting for it to be finalized, will [...]

## **Basics**

**MLS ID:** 24015571

Category: Land

Lot size, acres: 4.77 acres

**County Or Parish:** Dorchester

**Date added:** Added 3 months ago

**Status:** Active

Subdivision Name: None