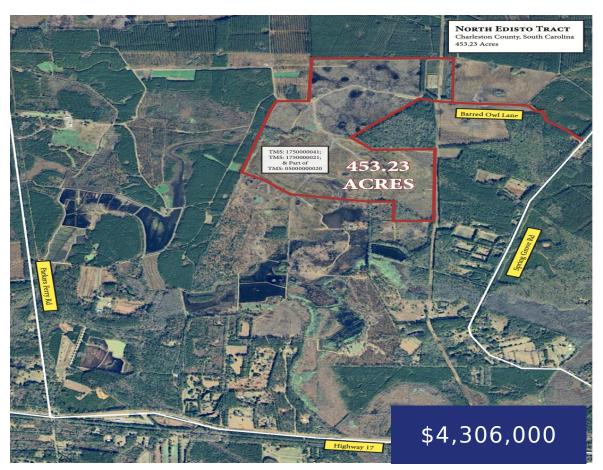

## QJVJ+64 PARKERS FERRY, SC, USA

https://findyourcharleston.com

PLEASE NOTE THE ACREAGE IS NOT CORRECT, THERE ARE MULTIPLE

PARCELS. Introducing North Edisto Tract. An exceptional opportunity to

acquire a prestigious 453.23 acre property nestled in the captivating low country, conveniently located 20min from Charleston. The property offers

gated access from the Barred Owl Lane, accessible from Spring Road via Hwy

- Land
- Pending

17S. The property [...]

**Alex Deseta** 

Google