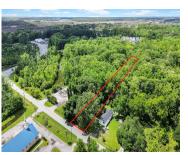

## **671 STATE RD S-10-384, JOHNS ISLAND, SC 29455, USA**

https://findyourcharleston.com

671 State Rd S-10-384, Johns Island, SC 29455, USA

- Land
- Active

Discover the untapped potential of this 1-acre residential lot nestled just off of Bees Ferry on Bear Swamp Rd. Embrace the opportunity to craft your dream home in the natural surroundings of mature woodlands, offering privacy and tranquility. This raw land presents endless possibilities for customization, allowing you to design the perfect retreat tailored to [...]