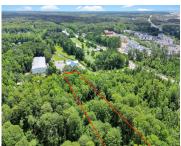

## **671 STATE RD S-10-384, JOHNS ISLAND, SC 29455, USA**

https://findyourcharleston.com

671 State Rd S-10-384, Johns Island, SC 29455, USA

- Land
- Active

Discover the untapped potential of this 1-acre residential lot nestled just off of Bees Ferry on Bear Swamp Rd. Embrace the opportunity to craft your dream home in the natural surroundings of mature woodlands, offering privacy and tranquility. This raw land presents endless possibilities for customization, allowing you to design the perfect retreat tailored to [...]