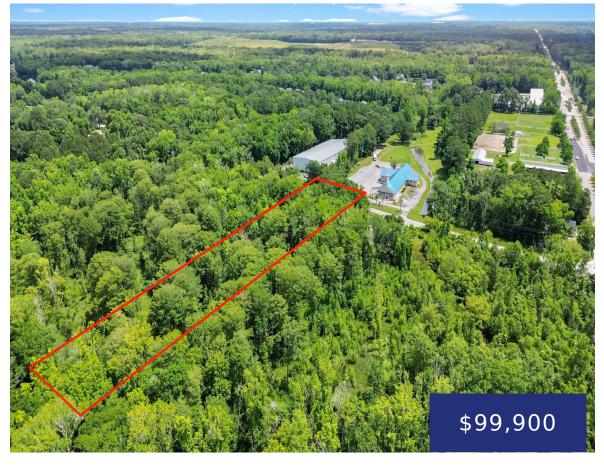

## **671 STATE RD S-10-384, JOHNS ISLAND, SC 29455, USA**

https://findyourcharleston.com

671 State Rd S-10-384, Johns Island, SC 29455, USA

- Land
- Active

Discover the untapped potential of this 1-acre residential lot nestled just off of Bees Ferry on Bear Swamp Rd. Embrace the opportunity to craft your dream home in the natural surroundings of mature woodlands, offering privacy and tranquility. This raw land presents endless possibilities for customization, allowing you to design the perfect retreat tailored to [...]