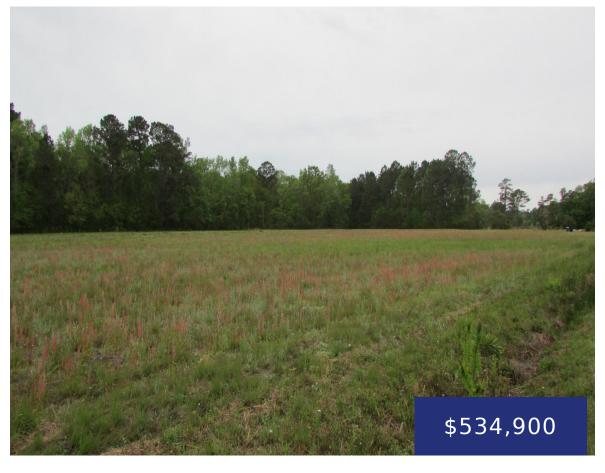

## 3910 BENJAMIN RD, JOHNS ISLAND, SC 29455, USA

https://findyourcharleston.com

3910 Benjamin Rd, Johns Island, SC 29455, USA

Great opportunity to build your dream home or mini farm. This property is at

ramps, ICW, shopping & restaurants. Located approx 15 miles to Charleston Peninsula, 19 miles to Kiawah & Seabrook Island, 23 miles to I-526. Currently

the end of Benjamin Rd and seems very private. Close to the Beach, boat

- Land
- Active

zoned AG-1 & [...]

**Kitty Power Duncan** 

## **Basics**

**MLS ID:** 23007249

Category: Land

Lot size, acres: 14.07 acres

**County Or Parish:** Charleston

Date added: Added 7 months ago

**Status:** Active

Subdivision Name: None