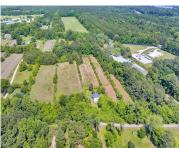

## 4831 BONNEAU RD, JOHNS ISLAND, SC 29455, USA

https://findyourcharleston.com

4831 Bonneau Rd, Johns Island, SC 29455, USA

Welcome to your slice of Lowcountry paradise! This highly coveted piece of Johns Island property spans over ten acres, offering breathtaking views of the iconic Lowcountry landscape. Immerse yourself in the natural beauty of lush shrubbery and towering trees that have made this land their home, beckoning your family to do the same. Whether you're [...]

## **Basics**

**MLS ID:** 24013193

Category: Land

Lot size, acres: 11.14 acres

**County Or Parish:** Charleston

Date added: Added 6 months ago

**Status:** Active

Subdivision Name: Mullett Hall