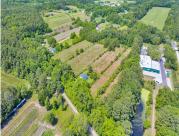

## 4831 BONNEAU RD, JOHNS ISLAND, SC 29455, USA

https://findyourcharleston.com

4831 Bonneau Rd, Johns Island, SC 29455, USA

Welcome to your slice of Lowcountry paradise! This highly coveted piece of Johns Island property spans over ten acres, offering breathtaking views of the iconic Lowcountry landscape. Immerse yourself in the natural beauty of lush shrubbery and towering trees that have made this land their home, beckoning your family to do the same. Whether you're [...]

## **Basics**

**MLS ID:** 24013193

Category: Land

Lot size, acres: 11.14 acres

**County Or Parish:** Charleston

Date added: Added 6 months ago

**Status:** Active

Subdivision Name: Mullett Hall