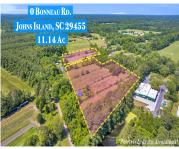

## 4831 BONNEAU RD, JOHNS ISLAND, SC 29455, USA

https://findyourcharleston.com

4831 Bonneau Rd, Johns Island, SC 29455, USA

Welcome to your slice of Lowcountry paradise! This highly coveted piece of Johns Island property spans over ten acres, offering breathtaking views of the iconic Lowcountry landscape. Immerse yourself in the natural beauty of lush shrubbery and towering trees that have made this land their home, beckoning your family to do the same. Whether you're [...]

## **Basics**

**MLS ID:** 24013193

Category: Land

Lot size, acres: 11.14 acres

**County Or Parish:** Charleston

Date added: Added 6 months ago

**Status:** Active

Subdivision Name: Mullett Hall