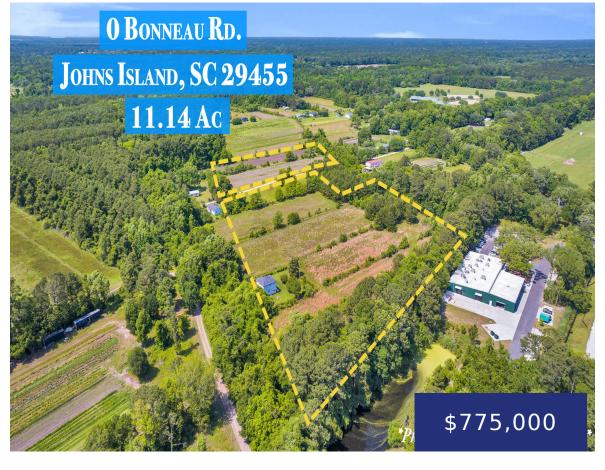

## 4831 BONNEAU RD, JOHNS ISLAND, SC 29455, USA

https://findyourcharleston.com

4831 Bonneau Rd, Johns Island, SC 29455, USA

Welcome to your slice of Lowcountry paradise! This highly coveted piece of Johns Island property spans over ten acres, offering breathtaking views of the iconic Lowcountry landscape. Immerse yourself in the natural beauty of lush shrubbery and towering trees that have made this land their home, beckoning your family to do the same. Whether you're [...]

## **Basics**

**MLS ID:** 24013193

Category: Land

Lot size, acres: 11.14 acres

**County Or Parish:** Charleston

Date added: Added 6 months ago

**Status:** Active

Subdivision Name: Mullett Hall