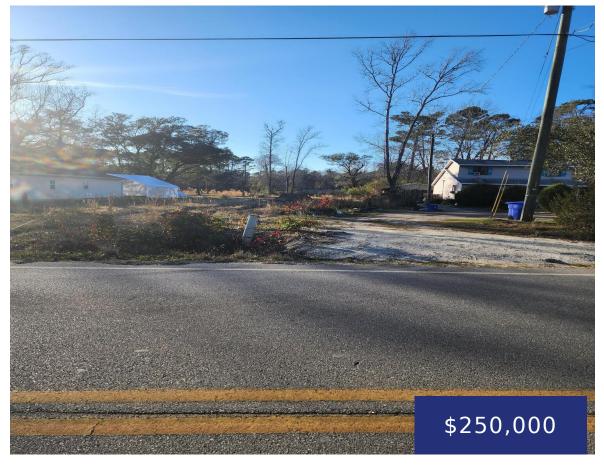

## 1370 MICHELLE LN, JOHNS ISLAND, SC 29455, USA

https://findyourcharleston.com

1370 Michelle Ln, Johns Island, SC 29455, USA

This is a total of a .50 Ac consisting of 2 lots at 1 price. The lot in front listing tms 2800000054 /.13 Ac and the lot that wraps around it tms 2800000055/.37Ac. Seller will not sell DIVIDED. Please call Agent for any questions .

## **Basics**

**MLS ID:** 24000983

Category: Land

Lot size, acres: 0.13 acres

County Or Parish: Charleston

Date added: Added 5 months ago

**Status:** Active

Subdivision Name: Brownswood Village