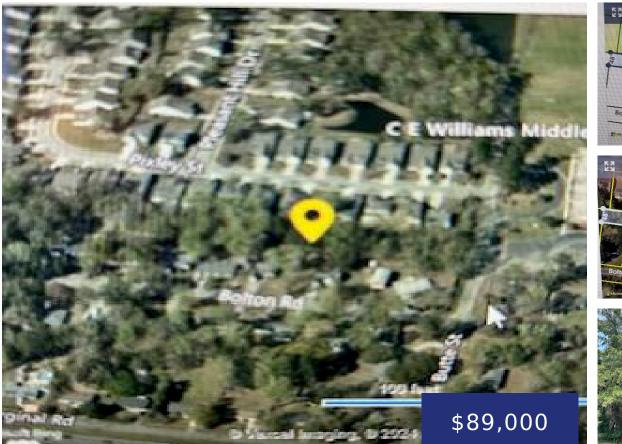

## 631 BUTTE ST, CHARLESTON, SC 29414, USA

https://findyourcharleston.com

#### 631 Butte St, Charleston, SC 29414, USA

Discover the perfect opportunity to build your dream home on this .80-acre parcel of raw land in a serene and quiet neighborhood. Nestled in a tranquil setting, this expansive lot offers ample space for a custom residence, lush gardens, and more. Enjoy the peace and privacy of country living while still being conveniently close to [...]