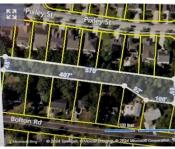

#### 631 Butte St, Charleston, SC 29414, USA

Discover the perfect opportunity to build your dream home on this .80-acre parcel of raw land in a serene and quiet neighborhood. Nestled in a tranquil setting, this expansive lot offers ample space for a custom residence, lush gardens, and more. Enjoy the peace and privacy of country living while still being conveniently close to [...]

## Basics

MLS ID: 24018544Date added: Added 5 months agoCategory: LandStatus: ActiveLot size, acres: 0.79 acresSubdivision Name: NoneCounty Or Parish: CharlestonMLS Area Major: 12 - West of the Ashley Outside I-526