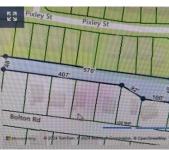

#### 631 Butte St, Charleston, SC 29414, USA

Discover the perfect opportunity to build your dream home on this .80-acre parcel of raw land in a serene and quiet neighborhood. Nestled in a tranquil setting, this expansive lot offers ample space for a custom residence, lush gardens, and more. Enjoy the peace and privacy of country living while still being conveniently close to [...]

## Basics

MLS ID: 24018544Date added: Added 5 months agoCategory: LandStatus: ActiveLot size, acres: 0.79 acresSubdivision Name: NoneCounty Or Parish: CharlestonMLS Area Major: 12 - West of the Ashley Outside I-526