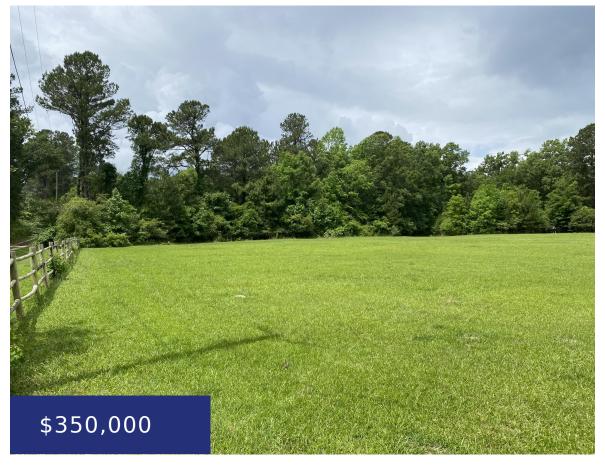

## 175 COUNTY RD S-18-417, SUMMERVILLE, SC 29483, USA

https://findyourcharleston.com

175 County Rd S-18-417, Summerville, SC 29483, USA

- Land
- Active

Rare opportunity to own 3+ acres to build your dream home on. Only 9 minutes to the heart of Summerville, 1.5 miles from the Club at Pine Forest and 5 minutes from Pinewood Prep school. This piece of land has a clear field area with a sewer permit. Ideal for a homestead for your goats, [...]

## **Basics**

**MLS ID:** 24012170

Category: Land

Lot size, acres: 3.28 acres

County Or Parish: Dorchester

Date added: Added 4 months ago

**Status:** Active

**Subdivision Name:** Cantering Hills