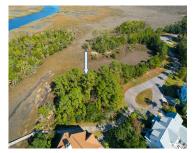

# <image>

WATERFRONT- Dock in place – 6-8 feet at low tide – .86 AC. This vacant lot on Cat Island Parkway in Paradise Island offers a rare chance to own a piece of Lowcountry Paradise. Situated minutes to the mouth of the Wando River, this location offers spectacular views and unparalleled water access. This lot is [...]