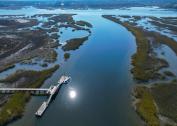

# <image>

WATERFRONT- Dock in place – 6-8 feet at low tide – .86 AC. This vacant lot on Cat Island Parkway in Paradise Island offers a rare chance to own a piece of Lowcountry Paradise. Situated minutes to the mouth of the Wando River, this location offers spectacular views and unparalleled water access. This lot is [...]