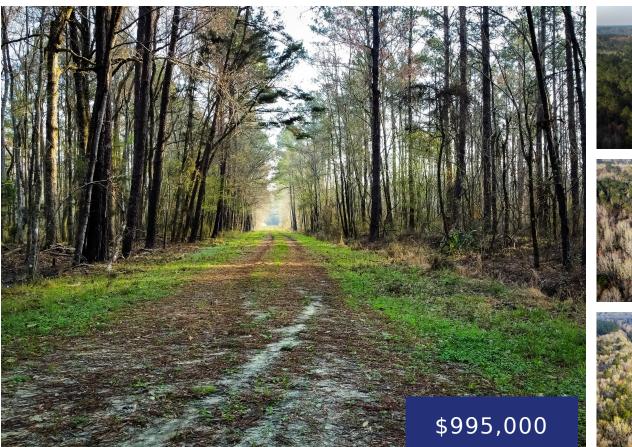

## VP42+F8 NORTH CHARLESTON, SC, USA

https://findyourcharleston.com

Welcome to the Carroll Tract. Quality hunting this close to town does not come along very often! This +/- 223 acre tract provides multiple recreational opportunities within 20 miles of Charleston and near the Summerville area.The timber consists of varying age classes, creating excellent habitat diversity. The southern portion of the tract is comprised mostly [...]