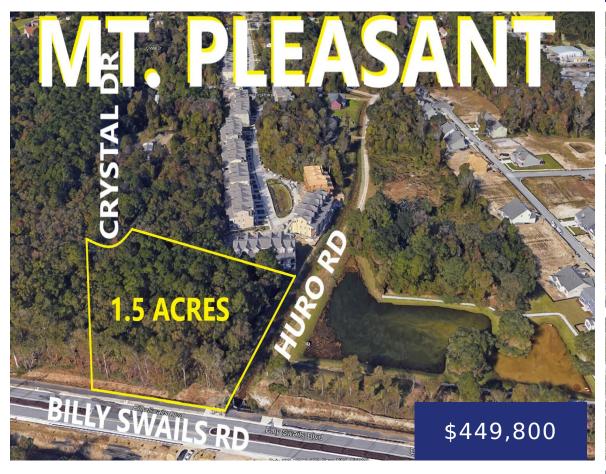

## 1144 CRYSTAL RD, MT PLEASANT, SC 29466, USA

https://findyourcharleston.com

1144 Crystal Rd, Mt Pleasant, SC 29466, USA

(NEW, NEW, NEW!!!) \*\*\*\*ATTENTION INVESTORS & BUILDERS!!!\*\*\*\* OVER 1.5 ACRES!!! \*\*\* 3 FRONTAGE ACCESS ROADS!!! \*\*\* VIEWS OF A LARGE NEIGHBORING MANNICURED POND ON ONE SIDE, AND WOODS ON THE OTHER. —- THIS IS IN THE CENTER OF MOUNT PLEASANT, OFF NEWLY CONSTRUCTED -BILLY SWAILS BLVD!- IN THE CENTER OF EVERYTHING!!! \*\* ONLY STEPS AWAY [...]

## **Basics**

MLS ID: 23016311 Date added: Added 6 months ago

Category: Land Status: Active Contingent

Lot size, acres: 1.54 acres Subdivision Name: None

County Or Parish: Charleston MLS Area Major: 41 - Mt Pleasant N of IOP Connector