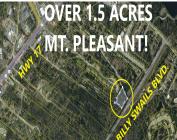

## 1144 CRYSTAL RD, MT PLEASANT, SC 29466, USA

https://findyourcharleston.com

1144 Crystal Rd, Mt Pleasant, SC 29466, USA

(NEW, NEW, NEW!!!) \*\*\*\*ATTENTION INVESTORS & BUILDERS!!!\*\*\*\* OVER 1.5 ACRES!!! \*\*\* 3 FRONTAGE ACCESS ROADS!!! \*\*\* VIEWS OF A LARGE NEIGHBORING MANNICURED POND ON ONE SIDE, AND WOODS ON THE OTHER. —- THIS IS IN THE CENTER OF MOUNT PLEASANT, OFF NEWLY CONSTRUCTED -BILLY SWAILS BLVD!- IN THE CENTER OF EVERYTHING!!! \*\* ONLY STEPS AWAY [...]

## **Basics**

MLS ID: 23016311 Date added: Added 6 months ago

Category: Land Status: Active Contingent

Lot size, acres: 1.54 acres Subdivision Name: None

County Or Parish: Charleston MLS Area Major: 41 - Mt Pleasant N of IOP Connector