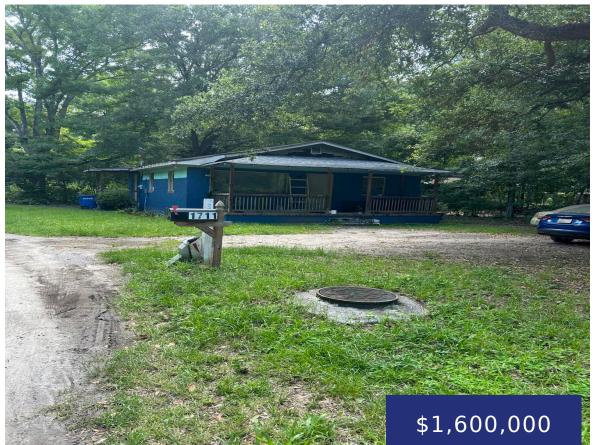

#### **1812 DILLWAY ST, CHARLESTON, SC 29407, USA**

https://findyourcharleston.com

1812 Dillway St, Charleston, SC 29407, USA

TMS- 351-07-00-020. This is a very special property. This particular property is 1.47 acres in the literal heart of West Ashley. This area is a Diamond in the Rough, with excellent potential for development. The structures on the property date back as far as the 50s. Structures are able to be revived and redone in a [...]

### Basics

MLS ID: 24017610Date added: Added 5 months agoCategory: LandStatus: ActiveLot size, acres: 1.47 acresSubdivision Name: NoneCounty Or Parish: CharlestonMLS Area Major: 11 - West of the Ashley Inside I-526