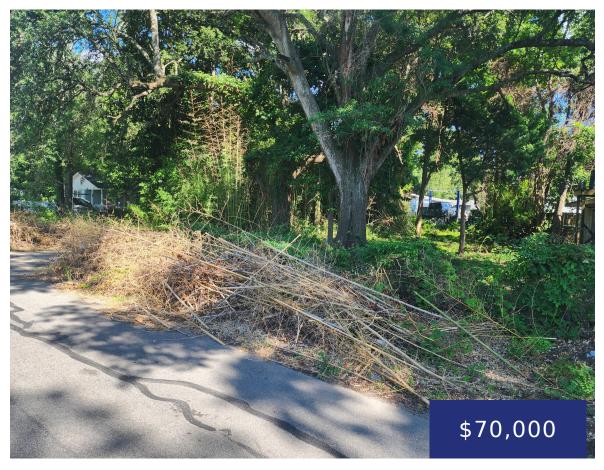

## 2021 EMDEN ST, NORTH CHARLESTON, SC 29406, USA

https://findyourcharleston.com

2021 Emden St, North Charleston, SC 29406, USA

Discover the potential of this centrally located .14-acre vacant lot near Rivers Ave. Perfectly positioned close to the airport and major interstates, this mostly cleared land offers unbeatable convenience, making it easy to reach any destination in minutes. Ideal for building your dream home or a lucrative investment property, this lot combines prime location with [...]