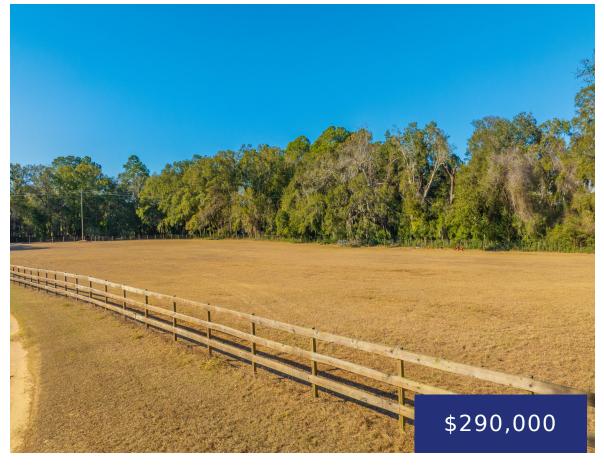

## 5018 FARM RETREAT RD, JOHNS ISLAND, SC 29455, USA

https://findyourcharleston.com

5018 Farm Retreat Rd, Johns Island, SC 29455, USA

This beautiful 1.52 acre lot is located in coveted Cottage Plantation! No HOA in this community and horses are welcome. This lot is cleared and ready for the home of your dreams and can be purchased with the contiguous lot for an additional 1.43 acres, MLS 24004804. The possibilities are endless and you can bring [...]

## **Basics**

**MLS ID:** 24004807

Category: Land

Lot size, acres: 1.52 acres

County Or Parish: Charleston

**Date added:** Added 5 months ago

**Status:** Active

**Subdivision Name:** Cottage Plantation