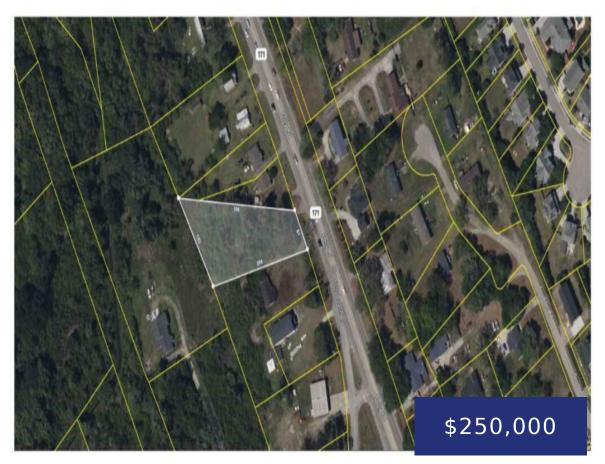

## **1821 FOLLY RD, CHARLESTON, SC 29412, USA**

https://findyourcharleston.com

Sizable lot located in the heart of development on James Island. Options to connect to the public sewer and water.. Minutes from Folly Beach with direct access & egress to Folly Rd. Property has gone through the probate and appraisal (required by the judge) process.

## **Basics**

MLS ID: 24015136 Category: Land Lot size, acres: 0.89 acres County Or Parish: Charleston

## Date added: Added 5 months ago Status: Active Subdivision Name: None MLS Area Major: 21 - James Island