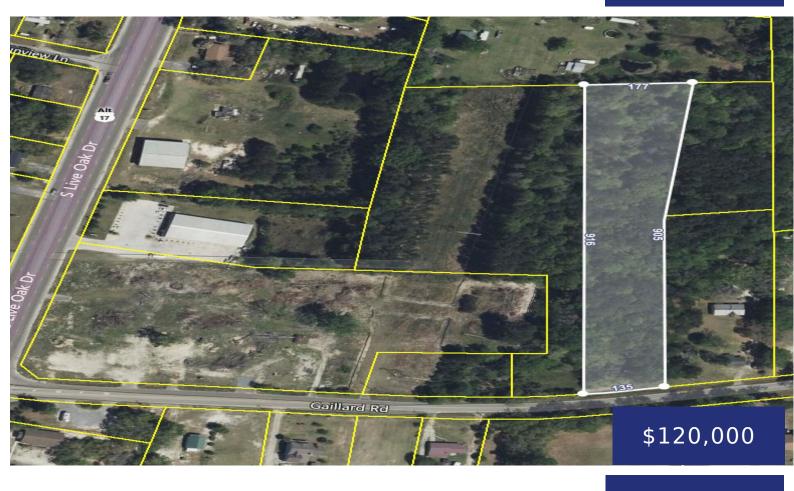

## 155 STATE RD S-8-357, MONCKS CORNER, SC 29461, USA

155 State Rd S-8-357, Moncks Corner, SC 29461, USA

https://findyourcharleston.com

Great parcel close to schools, 17A and the new Spinx gas station. X flood zone. Parcel is zoned "flex-1" with Berkeley County which allows for 2 homes per acre. It's possible it could be re-zoned, but buyers should call Berkeley County if interested.

## Basics

MLS ID: 23003020Date added: Added 5 months agoCategory: LandStatus: ActiveLot size, acres: 2.71 acresSubdivision Name: NoneCounty Or Parish: BerkeleyMLS Area Major: 76 - Moncks Corner Above Oakley Rd