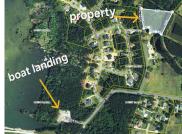

## 223 SUMMER BREEZE WAY, MONCKS CORNER, SC 29461, USA

https://findyourcharleston.com

223 Summer Breeze Way, Moncks Corner, SC 29461, USA

- Land
- Active Contingent

Explore this wooded lot in Pinopolis to build your dream home near Lake Moultrie. A public boat ramp is just 1/2 mile away for easy lake access. The property comes with a recent survey and approved septic permit, streamlining the building process. Enjoy the tranquility of nature and the practicality of a well-planned property as [...]