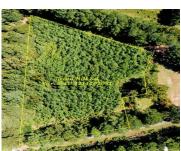

## 223 SUMMER BREEZE WAY, MONCKS CORNER, SC 29461, USA

https://findyourcharleston.com

223 Summer Breeze Way, Moncks Corner, SC 29461, USA

- Land
- Active Contingent

Explore this wooded lot in Pinopolis to build your dream home near Lake Moultrie. A public boat ramp is just 1/2 mile away for easy lake access. The property comes with a recent survey and approved septic permit, streamlining the building process. Enjoy the tranquility of nature and the practicality of a well-planned property as [...]

## **Basics**

MLS ID: 24006254 Date added: Added 4 months ago

Category: Land Status: Active Contingent
Lot size, acres: 2.31 acres Subdivision Name: None

County Or Parish: Berkeley MLS Area Major: 76 - Moncks Corner Above Oakley Rd