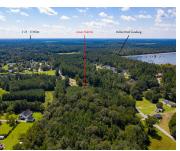

## 223 SUMMER BREEZE WAY, MONCKS CORNER, SC 29461, USA

https://findyourcharleston.com

223 Summer Breeze Way, Moncks Corner, SC 29461, USA

- Land
- Active Contingent

Explore this wooded lot in Pinopolis to build your dream home near Lake Moultrie. A public boat ramp is just 1/2 mile away for easy lake access. The property comes with a recent survey and approved septic permit, streamlining the building process. Enjoy the tranquility of nature and the practicality of a well-planned property as [...]