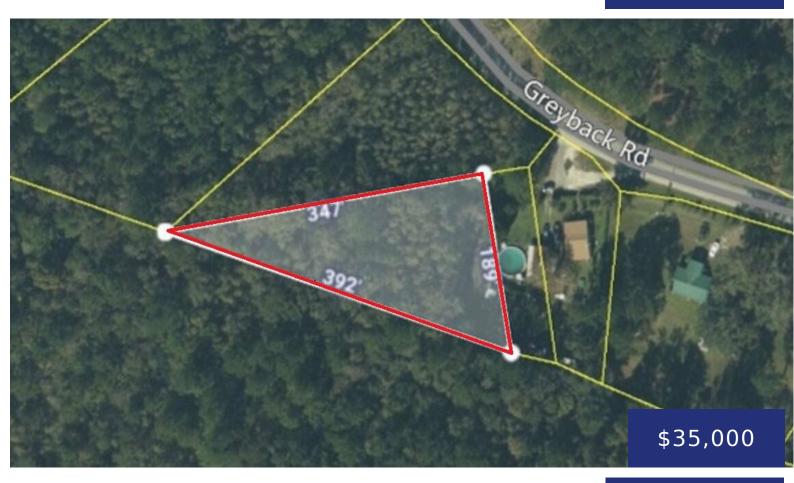

## 629 GREYBACK RD, SUMMERVILLE, SC 29483, USA

https://findyourcharleston.com

629 Greyback Rd, Summerville, SC 29483, USA

3/4 Acre Lot available off of Greyback Rd in Summerville. Currently Zoned Residential. Parcel does not have an easement to access it directly from Greyback Rd. The buyer will assume all responsibilities in working out an easement with area property owners. Property purchased at auction and will transfer via a tax deed. Buyer and their [...]

## Basics

MLS ID: 21015055Date added: Added 6 months agoCategory: LandStatus: ActiveLot size, acres: 0.75 acresSubdivision Name: NoneCounty Or Parish: DorchesterMLS Area Major: 63 - Summerville/Ridgeville