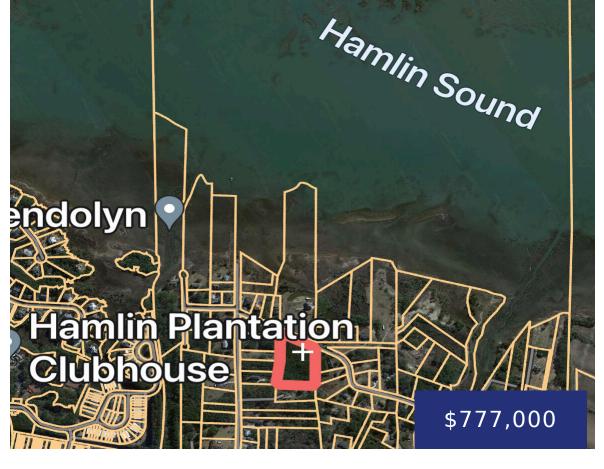

## 2790 HAMLIN BEACH RD, MT PLEASANT, SC 29466, USA

https://findyourcharleston.com

2790 Hamlin Beach Rd, Mt Pleasant, SC 29466, USA

- 3.11 acres with expansive waterfront-marsh views of Hamlin Sound and Isle of Palms. This property has public water and sewer available through MPW utilities. Build your dream home on spacious 3.11 acre tract or develop into 8 or possibly 9 single family lots. Property currently sits in Charleston County but is contiguous to the Town [...]
- Land
- Active

## **Basics**

MLS ID: 23015719 Date added: Added 6 months ago

Category: Land Status: Active

Lot size, acres: 3.11 acres Subdivision Name: None

County Or Parish: Charleston MLS Area Major: 41 - Mt Pleasant N of IOP Connector