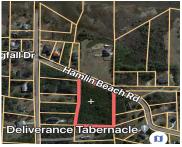

## 2790 HAMLIN BEACH RD, MT PLEASANT, SC 29466, USA

https://findyourcharleston.com

2790 Hamlin Beach Rd, Mt Pleasant, SC 29466, USA

- 3.11 acres with expansive waterfront-marsh views of Hamlin Sound and Isle of Palms. This property has public water and sewer available through MPW utilities. Build your dream home on spacious 3.11 acre tract or develop into 8 or possibly 9 single family lots. Property currently sits in Charleston County but is contiguous to the Town [...]
- Land
- Active

## **Basics**

MLS ID: 23015719 Date added: Added 6 months ago

Category: Land Status: Active

Lot size, acres: 3.11 acres Subdivision Name: None

County Or Parish: Charleston MLS Area Major: 41 - Mt Pleasant N of IOP Connector