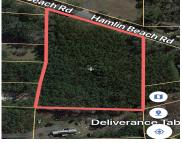

## 2790 HAMLIN BEACH RD, MT PLEASANT, SC 29466, USA

https://findyourcharleston.com

2790 Hamlin Beach Rd, Mt Pleasant, SC 29466, USA

- 3.11 acres with expansive waterfront-marsh views of Hamlin Sound and Isle of Palms. This property has public water and sewer available through MPW utilities. Build your dream home on spacious 3.11 acre tract or develop into 8 or possibly 9 single family lots. Property currently sits in Charleston County but is contiguous to the Town [...]
- Land
- Active

## **Basics**

MLS ID: 23015719 Date added: Added 6 months ago

Category: Land Status: Active

Lot size, acres: 3.11 acres Subdivision Name: None

County Or Parish: Charleston MLS Area Major: 41 - Mt Pleasant N of IOP Connector