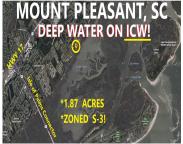

## 1199 CAMPBELL FAMILY RD, MT PLEASANT, SC 29466, USA

https://findyourcharleston.com

1199 Campbell Family Rd, Mt Pleasant, SC 29466, USA

- Land
- Active

\*\*\*\*ALMOST 2 ACRES ON THE INTERCOASTAL WATERWAY (ICW)\*\*\*\*NO HOA OR BUILD REQUIREMENTS!! \*\*\*\* POSSIBLE DEEP-WATER DOCKABILITY!\*\*ATTENTION BUILDERS/ INVESTORS/ WATERFRONT ENTHUSIASTS!!!\*\* This is what you have been waiting for!!! HURRY!!!! – Direct Access to HAMLIN SOUND & ATLANTIC OCEAN!!! \*WETLAND DELINIATION & survey in docs\*\*\*(Please see "More" Remarks!) – NO dock investigation has been done, if [...]

## **Basics**

MLS ID: 24018349 Date added: Added 2 months ago

Category: Land Status: Active

Lot size, acres: 1.87 acres Subdivision Name: Christ Church Parish

**County Or Parish:** Charleston **MLS Area Major:** 41 - Mt Pleasant N of IOP Connector