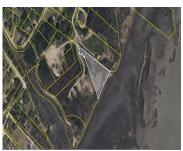

## 1199 CAMPBELL FAMILY RD, MT PLEASANT, SC 29466, USA

https://findyourcharleston.com

1199 Campbell Family Rd, Mt Pleasant, SC 29466, USA

- Land
- Active

\*\*\*\*ALMOST 2 ACRES ON THE INTERCOASTAL WATERWAY (ICW)\*\*\*\*NO HOA OR BUILD REQUIREMENTS!! \*\*\*\* POSSIBLE DEEP-WATER DOCKABILITY!\*\*ATTENTION BUILDERS/ INVESTORS/ WATERFRONT ENTHUSIASTS!!!\*\* This is what you have been waiting for!!! HURRY!!!! – Direct Access to HAMLIN SOUND & ATLANTIC OCEAN!!! \*WETLAND DELINIATION & survey in docs\*\*\*(Please see "More" Remarks!) – NO dock investigation has been done, if [...]

## **Basics**

MLS ID: 24018349 Date added: Added 2 months ago

Category: Land Status: Active

Lot size, acres: 1.87 acres Subdivision Name: Christ Church Parish

**County Or Parish:** Charleston **MLS Area Major:** 41 - Mt Pleasant N of IOP Connector

## **Amenities & Features**

**Waterfront Features:** Beach Access, Beach Front, Marshfront, River Access, River Front, Stream, Tidal Creek, Waterfront - Deep, Waterfront - Shallow