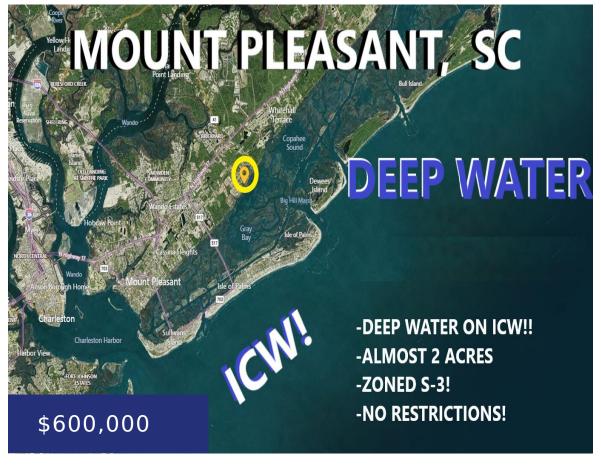

## 1199 CAMPBELL FAMILY RD, MT PLEASANT, SC 29466, USA

https://findyourcharleston.com

1199 Campbell Family Rd, Mt Pleasant, SC 29466, USA

- Land
- Active

\*\*\*\*ALMOST 2 ACRES ON THE INTERCOASTAL WATERWAY (ICW)\*\*\*\*NO HOA OR BUILD REQUIREMENTS!! \*\*\*\* POSSIBLE DEEP-WATER DOCKABILITY!\*\*ATTENTION BUILDERS/ INVESTORS/ WATERFRONT ENTHUSIASTS!!!\*\* This is what you have been waiting for!!! HURRY!!!! – Direct Access to HAMLIN SOUND & ATLANTIC OCEAN!!! \*WETLAND DELINIATION & survey in docs\*\*\*(Please see "More" Remarks!) – NO dock investigation has been done, if [...]

## **Basics**

MLS ID: 24018349 Date added: Added 2 months ago

Category: Land Status: Active

Lot size, acres: 1.87 acres Subdivision Name: Christ Church Parish

**County Or Parish:** Charleston **MLS Area Major:** 41 - Mt Pleasant N of IOP Connector

## **Amenities & Features**

**Waterfront Features:** Beach Access, Beach Front, Marshfront, River Access, River Front, Stream, Tidal Creek, Waterfront - Deep, Waterfront - Shallow