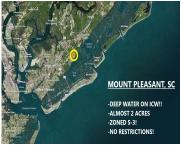

## 1199 CAMPBELL FAMILY RD, MT PLEASANT, SC 29466, USA

https://findyourcharleston.com

1199 Campbell Family Rd, Mt Pleasant, SC 29466, USA

- Land
- Active

\*\*\*\*ALMOST 2 ACRES ON THE INTERCOASTAL WATERWAY (ICW)\*\*\*\*NO HOA OR BUILD REQUIREMENTS!! \*\*\*\* POSSIBLE DEEP-WATER DOCKABILITY!\*\*ATTENTION BUILDERS/ INVESTORS/ WATERFRONT ENTHUSIASTS!!!\*\* This is what you have been waiting for!!! HURRY!!!! – Direct Access to HAMLIN SOUND & ATLANTIC OCEAN!!! \*WETLAND DELINIATION & survey in docs\*\*\*(Please see "More" Remarks!) – NO dock investigation has been done, if [...]

## **Basics**

MLS ID: 24018349 Date added: Added 2 months ago

Category: Land Status: Active

Lot size, acres: 1.87 acres Subdivision Name: Christ Church Parish

**County Or Parish:** Charleston **MLS Area Major:** 41 - Mt Pleasant N of IOP Connector