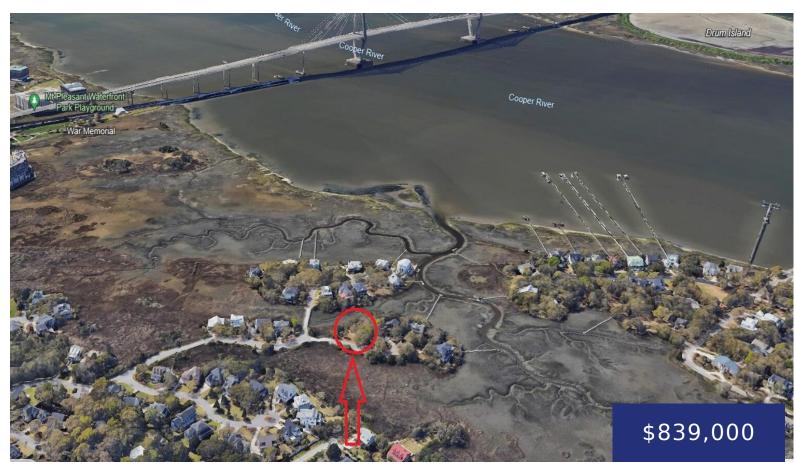

## 167 HARBOUR WATCH WAY, MT PLEASANT, SC 29464,

https://findyourcharleston.com

167 Harbour Watch Way, Mt Pleasant, SC 29464, USA

a perfect location for this waterfront lot \* an exceptionally easy drive to downtown Charleston and access to all of Mt Pleasant without having to deal with a lot of the traffic \* great views of the Ravenel Bridge and the city and harbor \* not many of these around so please take a look

## **Basics**

MLS ID: 24015091 Date added: Added 5 months ago

Category: Land Status: Active

Lot size, acres: 0.42 acres Subdivision Name: Harbour Watch

**County Or Parish:** Charleston **MLS Area Major:** 42 - Mt Pleasant S of IOP Connector

## **Amenities & Features**

Sewer: Sewer At Site Waterfront Features: Marshfront, Tidal Creek