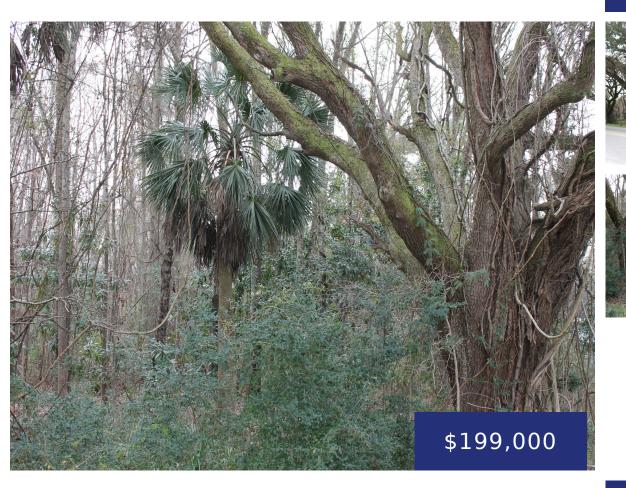

## 6345 SC-162, HOLLYWOOD, SC 29449, USA

https://findyourcharleston.com

One acre of vacant land in the middle of Hollywood. Formerly zoned residential, the property is now zoned Town Center (TC) allowing a variety of commercial enterprises. The lot has 150 feet of frontage on HWY 162 (formerly called Atlanta Coastal Highway). The parcel is 300 feet deep. Beautiful Palmetto and Oak trees remain on [...]