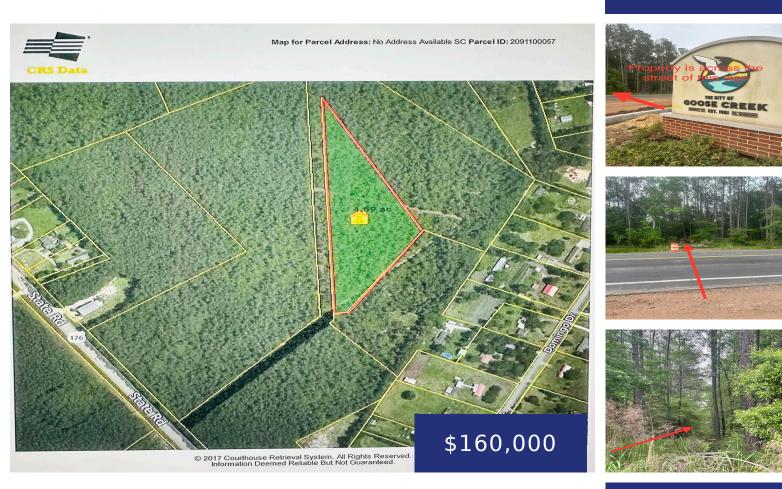

## **110 JENKINS ST, MONCKS CORNER, SC 29461, USA**

https://findyourcharleston.com

110 Jenkins St, Moncks Corner, SC 29461, USA

LOCATION, Location, Location. Located in the very fast growing area . In between Canebay & Roper St Francis. This property is accessed through a fifty foot easement from H-way 176. Best for investor. Road widening/improvements is on going.

## Basics

MLS ID: 24011116Date added: Added 7 months agoCategory: LandStatus: Active ContingentLot size, acres: 4.92 acresSubdivision Name: NoneCounty Or Parish: BerkeleyMLS Area Major: 76 - Moncks Corner Above Oakley Rd