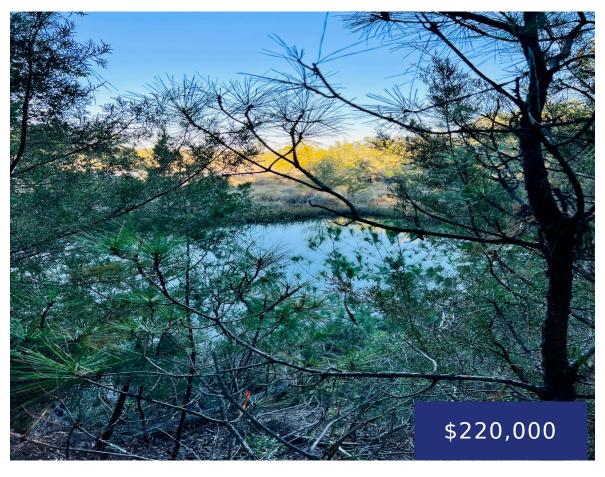

## 6485 MEGGETT CREEK RD, HOLLYWOOD, SC 29449,

https://findyourcharleston.com

6485 Meggett Creek Rd, Hollywood, SC 29449, USA

Location, location, location. You won't find a cheaper waterfront lot in town! Build your Dream Home with beautiful views on this 4 Acre lot in Meggett. What sets this lot apart from others in Meggett? It is one of the few lots that is waterfront w/city water& sewer. NO UGLY Septic mound. No need for [...]

## **Amenities & Features**

Waterfront Features: Marshfront, Pond, Tidal Creek, Waterfront - Shallow