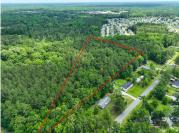

## 214 LAWRENCE DR, SUMMERVILLE, SC 29483, USA

https://findyourcharleston.com

214 Lawrence Dr, Summerville, SC 29483, USA

Discover this exceptional 5.4-acre parcel located in Azalea Estates subdivision in Summerville. Zoned agricultural and conveniently situated less than 10 minutes from downtown Summerville, this property presents a golden opportunity to build your dream home or explore potential investment possibilities. Key Features: \*5.4 acres of prime land in Azalea Estates, Summerville \*Zoned agricultural, offering flexibility for [...]

## **Basics**

**MLS ID:** 22014221

Category: Land

Lot size, acres: 5.4 acres

County Or Parish: Dorchester

Date added: Added 6 months ago

**Status:** Active

Subdivision Name: Azalea Estates