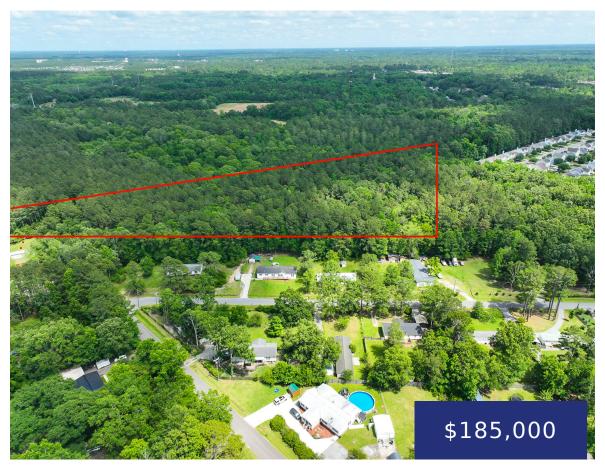

## 214 LAWRENCE DR, SUMMERVILLE, SC 29483, USA

https://findyourcharleston.com

214 Lawrence Dr, Summerville, SC 29483, USA

Discover this exceptional 5.4-acre parcel located in Azalea Estates subdivision in Summerville. Zoned agricultural and conveniently situated less than 10 minutes from downtown Summerville, this property presents a golden opportunity to build your dream home or explore potential investment possibilities. Key Features: \*5.4 acres of prime land in Azalea Estates, Summerville \*Zoned agricultural, offering flexibility for [...]

## **Basics**

**MLS ID:** 22014221

Category: Land

Lot size, acres: 5.4 acres

County Or Parish: Dorchester

Date added: Added 6 months ago

**Status:** Active

Subdivision Name: Azalea Estates