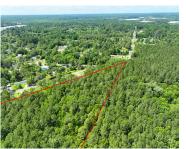

## 214 LAWRENCE DR, SUMMERVILLE, SC 29483, USA

https://findyourcharleston.com

214 Lawrence Dr, Summerville, SC 29483, USA

Discover this exceptional 5.4-acre parcel located in Azalea Estates subdivision in Summerville. Zoned agricultural and conveniently situated less than 10 minutes from downtown Summerville, this property presents a golden opportunity to build your dream home or explore potential investment possibilities. Key Features: \*5.4 acres of prime land in Azalea Estates, Summerville \*Zoned agricultural, offering flexibility for [...]

## **Basics**

**MLS ID:** 22014221

Category: Land

Lot size, acres: 5.4 acres

County Or Parish: Dorchester

Date added: Added 6 months ago

**Status:** Active

Subdivision Name: Azalea Estates