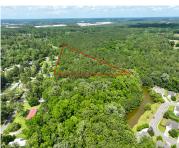

## 214 LAWRENCE DR, SUMMERVILLE, SC 29483, USA

https://findyourcharleston.com

214 Lawrence Dr, Summerville, SC 29483, USA

Discover this exceptional 5.4-acre parcel located in Azalea Estates subdivision in Summerville. Zoned agricultural and conveniently situated less than 10 minutes from downtown Summerville, this property presents a golden opportunity to build your dream home or explore potential investment possibilities. Key Features: \*5.4 acres of prime land in Azalea Estates, Summerville \*Zoned agricultural, offering flexibility for [...]

## **Basics**

**MLS ID:** 22014221

Category: Land

Lot size, acres: 5.4 acres

County Or Parish: Dorchester

Date added: Added 6 months ago

**Status:** Active

Subdivision Name: Azalea Estates