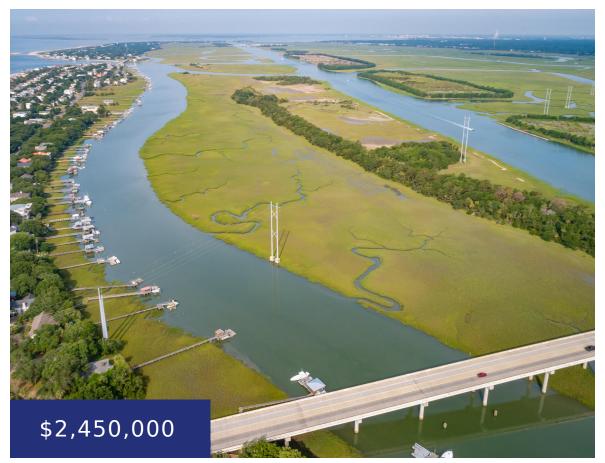

## Q6Q2+7C ISLE OF PALMS, SC, USA

https://findyourcharleston.com

"ONE OF A FIND" This opportunity does not come on the market very often.

regarding build-ability but tax records show 24.67 acres of high ground land.

Located on the north side of the Isle of Palms and between the ICW

(Intracoastal Waterway) and Hamlin Creek. Seller has no information

- Land
- Active Contingent

Accessible only by boat. Incredible value. The [...]

## **Basics**

**MLS ID:** 19001690

Category: Land

Lot size, acres: 390 acres

County Or Parish: Charleston

Date added: Added 1 week ago

**Status:** Active Contingent

Subdivision Name: None

## **Amenities & Features**

Waterfront Features: Marshfront, Waterfront - Deep, Waterfront - Shallow