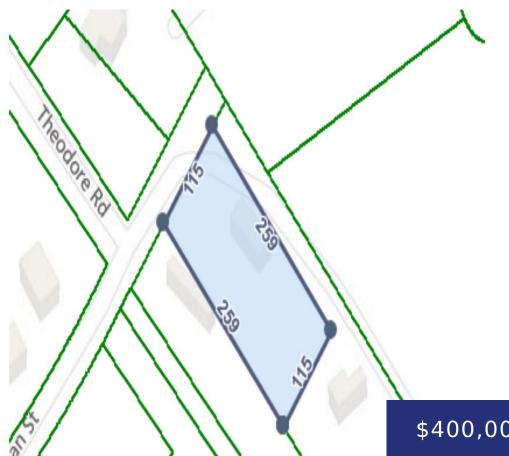

## 3966 LUCIAN ST, AWENDAW, SC 29429, USA

https://findyourcharleston.com

Builders, or future homeowners come see this 1.2-acre lot. New construction homes within 1mile priced at a minimum of \$700k. Ideal location. Bring your own house plans and build. Serious buyers. Bring your best offers. More pictures coming soon.

**Terri Delesline** 

3966 Lucian St, Awendaw, SC 29429, USA

\$400,000

• Land

• Active

## Basics

MLS ID: 24014467Date added: Added 6 months agoCategory: LandStatus: ActiveLot size, acres: 0.69 acresSubdivision Name: NoneCounty Or Parish: CharlestonMLS Area Major: 41 - Mt Pleasant N of IOP Connector