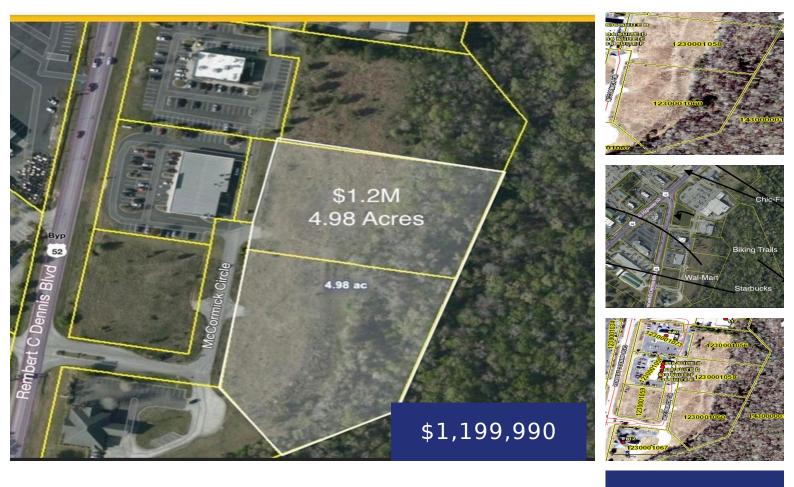

## 112 MCCORMICK CIR, MONCKS CORNER, SC 29461, USA

https://findyourcharleston.com

112 McCormick Cir, Moncks Corner, SC 29461, USA

BRING ALL OFFERS!!! Vacant Commercial land behind Cinco De Mayo and Santee Cooper Credit Union off of McCormick Circle. There are two TMS#'s 2.74 acres is apart of another 2.23 acres. Total acreage is 4.97 acres to be sold all together at 1,200,000 but seller is willing to separate if buyer is only looking for [...]

## Basics

MLS ID: 20023399Date added: Added 5 months agoCategory: LandStatus: ActiveLot size, acres: 4.97 acresSubdivision Name: Moncks CornerCounty Or Parish: BerkeleyMLS Area Major: 76 - Moncks Corner Above Oakley Rd