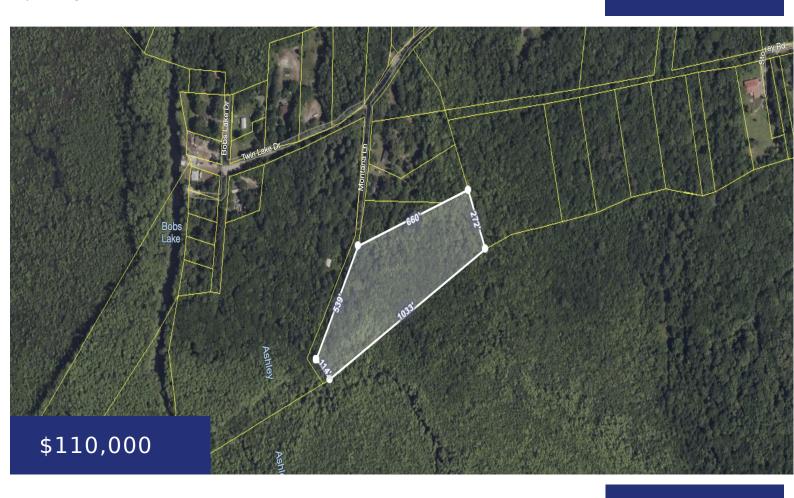

## 107 MONTANA LN, SUMMERVILLE, SC 29483, USA

https://findyourcharleston.com

5 ACRES. Raw undeveloped land. Next door neighbor has sewer hook-up. Located in coveted Dorchester District 2 school district. Serene country living with no HOA. Fantastic neighbors, friendly and helpful. If you are seeking extreme privacy with close proximity to restaurants, schools, the heart of Summerville and only 40 minutes to Downtown Charleston, the amazing [...]

## **Basics**

**MLS ID:** 24008879

Category: Land

Lot size, acres: 5 acres

**County Or Parish:** Dorchester

Date added: Added 1 month ago

**Status:** Active

**Subdivision Name:** Twin Lakes