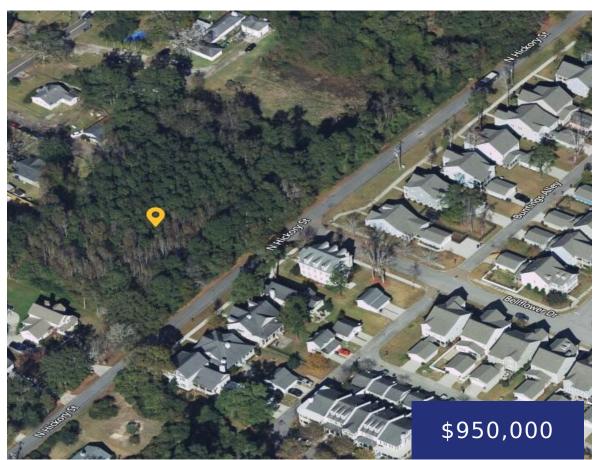

## 717 N PALMETTO ST, SUMMERVILLE, SC 29483, USA

https://findyourcharleston.com

Well-shaped rectangular property situated on a Cul de sac street surrounded by new upscale homes directly across the street in Daniels Orchard Subdivision. This is an amazing street for any builder looking to develop and build more homes on. Offering 340+/- feet of paved road frontage on N Hickory Street – city water and sewer [...]

## Basics

MLS ID: 24005103Date added: Added 7 months agoCategory: LandStatus: ActiveLot size, acres: 1.68 acresSubdivision Name: NoneCounty Or Parish: DorchesterMLS Area Major: 63 - Summerville/Ridgeville