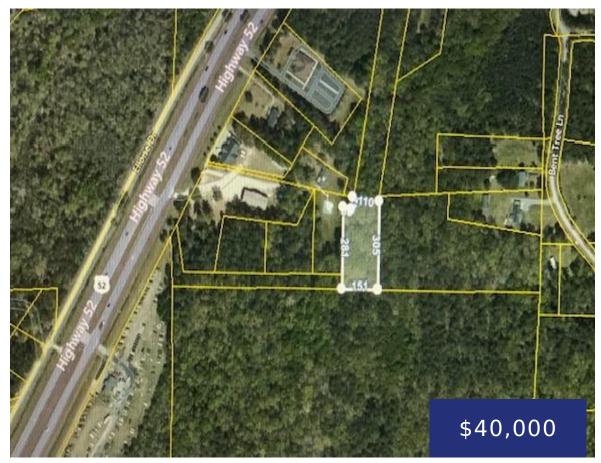

## 1360 US-52, MONCKS CORNER, SC 29461, USA

https://findyourcharleston.com

Looking for privacy? Secluded 1.05 acre lot in Moncks Corner. This lot cannot be seen from Hwy 52, but there is an easement directly from the Hwy (wooded now).

## **Basics**

MLS ID: 20029648 Date added: Added 5 months ago

Category: Land Status: Active

Lot size, acres: 1.05 acres Subdivision Name: Kitfield Westend Mitton Road

County Or Parish: Berkeley MLS Area Major: 76 - Moncks Corner Above Oakley Rd