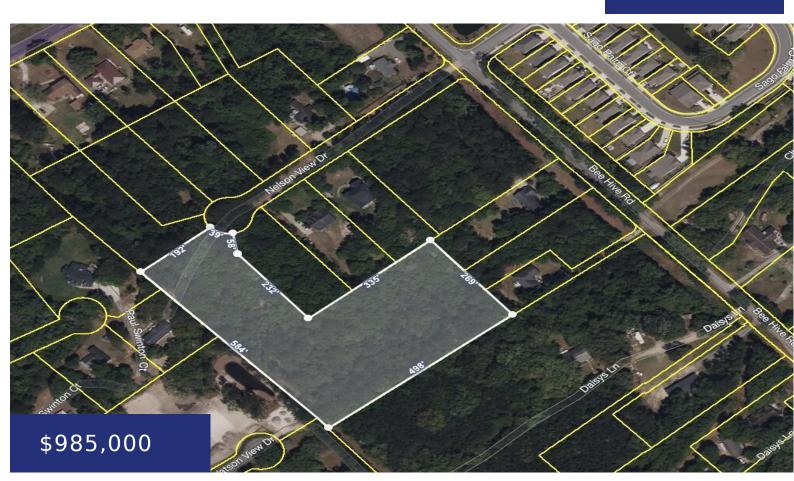

## 3864 N Hwy 17, Awendaw, SC 29429, USA

Here's the perfect secluded location for a new home or investment project. 4.56 acres located at the end of a cul-de-sac in Beehive Plantation. No survey available. Buyer to verify lot dimensions, utilities, restrictions, and anything else deemed important.

## Basics

| MLS ID: 24015500             | Date added: Added 3 weeks ago                       |
|------------------------------|-----------------------------------------------------|
| Category: Land               | Status: Active                                      |
| Lot size, acres: 4.56 acres  | Subdivision Name: Bee Hive Plantation               |
| County Or Parish: Charleston | MLS Area Major: 41 - Mt Pleasant N of IOP Connector |