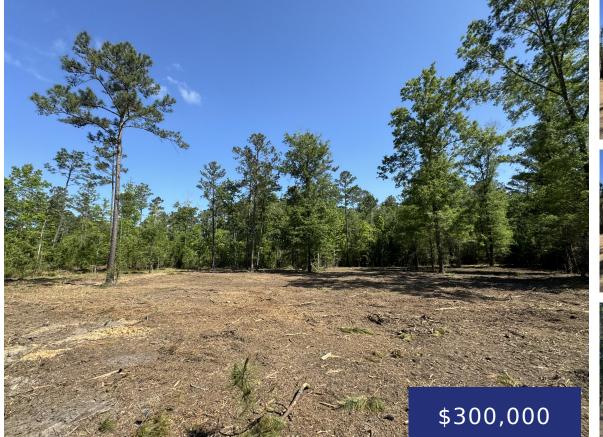

#### 3Q7X+2V Summerville, SC, USA

7 acres of mostly wooded land in a super location! Driveway and homesite has recently been cleared. There is a creek running through the property which has a level topography and has a mix of mature hardwood and pines. Only a few miles from Azalea Square Shopping Center, Nexton and close to I26. Property is [...]

## Basics

MLS ID: 24012345Date added: Added 7 months agoCategory: LandStatus: ActiveLot size, acres: 7.05 acresSubdivision Name: Arcady WoodsCounty Or Parish: BerkeleyMLS Area Major: 74 - Summerville, Ladson, Berkeley Cty