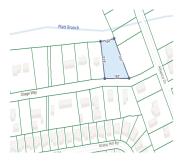

## **105 OSAGE WAY, SUMMERVILLE, SC 29483, USA**

https://findyourcharleston.com

\*\*\* Location\*\*\* Location\*\*\* Great lot to build your dream home. Public water and sewer available to tap into the street. Lot located in the quiet neighborhood of Summerville. DD2 schools. Minutes away from I-26, the new Walmart Distribution Center, Volvo, and downtown Summerville.

## Basics

| MLS ID: 23012284             | Date added: Added 7 months ago              |
|------------------------------|---------------------------------------------|
| Category: Land               | Status: Active                              |
| Lot size, acres: 0.75 acres  | Subdivision Name: Summerville Estates       |
| County Or Parish: Dorchester | MLS Area Major: 63 - Summerville/Ridgeville |