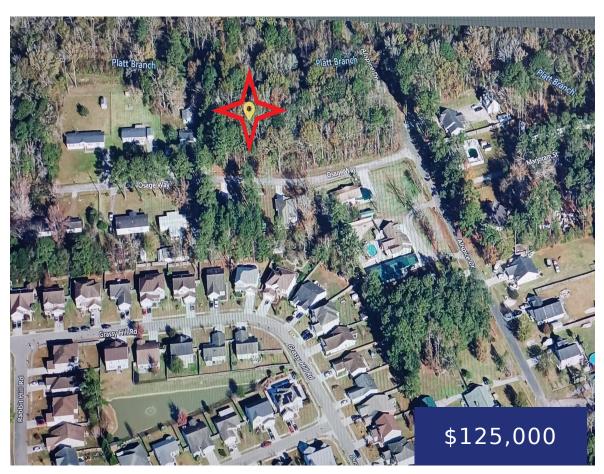

## **105 OSAGE WAY, SUMMERVILLE, SC 29483, USA**

https://findyourcharleston.com

\*\*\* Location\*\*\* Location\*\*\* Great lot to build your dream home. Public water and sewer available to tap into the street. Lot located in the quiet neighborhood of Summerville. DD2 schools. Minutes away from I-26, the new Walmart Distribution Center, Volvo, and downtown Summerville.

## Basics

| MLS ID: 23012284             | Date added: Added 7 months ago              |
|------------------------------|---------------------------------------------|
| Category: Land               | Status: Active                              |
| Lot size, acres: 0.75 acres  | Subdivision Name: Summerville Estates       |
| County Or Parish: Dorchester | MLS Area Major: 63 - Summerville/Ridgeville |