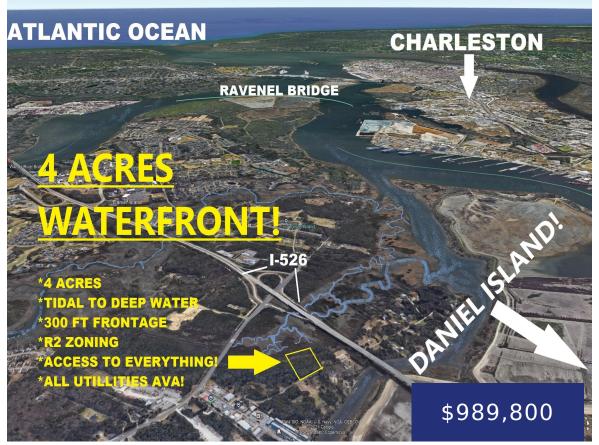

## 1089 PINEFIELD DR, CHARLESTON, SC 29492, USA

https://findyourcharleston.com

\*\*\*NEW, NEW, NEW!! 4 ACRES WATERFRONT! \*\*\*RIGHT NEXT TO NEW DEVELOPMENT OF: The Bluffs at Pinefield \*\*ATTENTION BUILDERS!\*\* 4 ACRES ON TIDAL CREEK, \*\*300 FT FRONTAGE ON MARSH & TIDAL CREEK \*\*\*\* CREEK LEADS DIRECTLY TO THE DEEP WATER OF THE COOPER RIVER! — LOCATION IS JUST OFF I-526 WITH A STRAIGHT MINUTE SHOT TO [...]

## **Basics**

MLS ID: 23016301 Date added: Added 6 months ago

Category: Land Status: Active

Lot size, acres: 4.1 acres Subdivision Name: Pinefield

County Or Parish: Berkeley MLS Area Major: 78 - Wando/Cainhoy

## **Amenities & Features**

**Waterfront Features:** Marshfront, River Access, River Front, Stream, Tidal Creek, Waterfront - Shallow