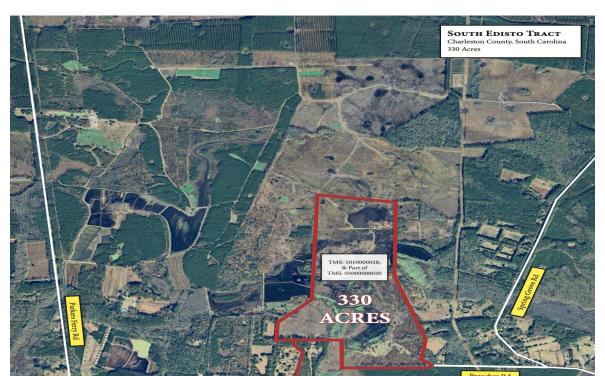

## QJ8H+P8 PARKERS FERRY, SC, USA

https://findyourcharleston.com

QJ8H+P8 Parkers Ferry, SC, USA

PLEASE NOTE THE ACREAGE IS NOT CORRECT, THERE ARE MULTIPLE PARCELS. Introducing South Edisto Tract. A remarkable opportunity to own a sprawling 330 acre property in the picturesque low country. This expansive land boasts a diverse habitat, creating a serene and natural setting for the upland as well as waterfowl enthusiast. Additionally, a thoughtfully placed [...]

## **Basics**

MLS ID: 24005510 Date added: Added 6 months ago

Category: Land Status: Active Contingent
Lot size, acres: 103.12 acres Subdivision Name: None

County Or Parish: Charleston MLS Area Major: 13 - West of the Ashley beyond Rantowles