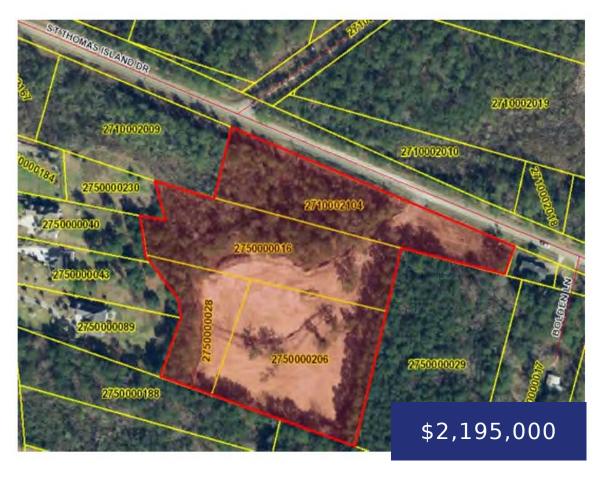

## 1036 VICTORIA RD, WANDO, SC 29492, USA

https://findyourcharleston.com

1036 Victoria Rd, Wando, SC 29492, USA

- Land
- Active

7.68 total acres of which 5.263 acres are high for sale. Currently zoned R1-MM (Multisection Manufactured Residential District) in Berkeley County, this opportunity can be used for residential development or specialty purposes in the zoning. Purchased by a church to build a religious facility, the organization then found a turn key opportunity therefore is not [...]

## **Basics**

**MLS ID:** 24013427

Category: Land

Lot size, acres: 7.68 acres

County Or Parish: Berkeley

Date added: Added 6 months ago

**Status:** Active

Subdivision Name: None

MLS Area Major: 78 - Wando/Cainhoy