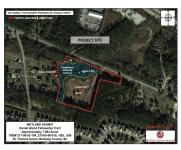

## 1036 VICTORIA RD, WANDO, SC 29492, USA

https://findyourcharleston.com

1036 Victoria Rd, Wando, SC 29492, USA

- Land
- Active

7.68 total acres of which 5.263 acres are high for sale. Currently zoned R1-MM (Multisection Manufactured Residential District) in Berkeley County, this opportunity can be used for residential development or specialty purposes in the zoning. Purchased by a church to build a religious facility, the organization then found a turn key opportunity therefore is not [...]

## **Amenities & Features**

**Sewer:** Sewer At Site