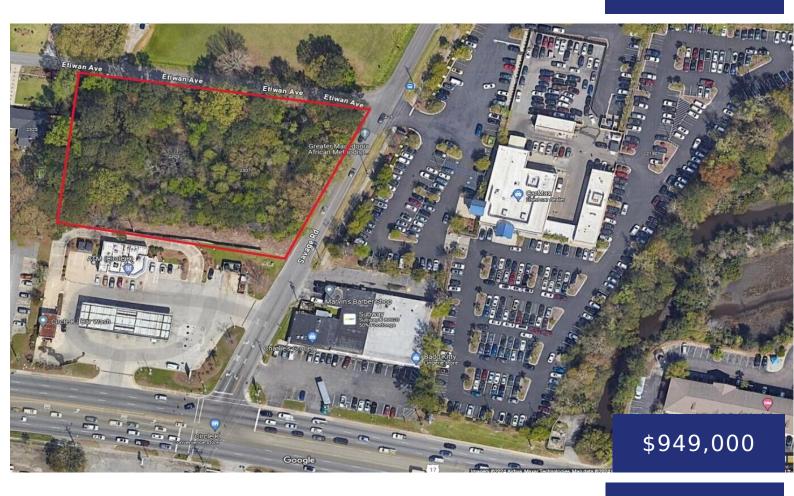

## 2307 ETIWAN AVE, CHARLESTON, SC 29414, USA

https://findyourcharleston.com

2307 Etiwan Ave, Charleston, SC 29414, USA

1.67 Acres at the corner of Savage Road & Etiwan Avenue with visibility from Savannah Highway. This listing is for 2 tax parcels: TMS # 310-06-00-132 & TMS # 310-06-00-018. Zoned NC - Neighborhood Commercial District, Charleston County. The uses authorized in this zoning are listed in Chapter 6, Article 6.1 of the Charleston County [...]

## Basics

MLS ID: 24013685Date added: Added 7 months agoCategory: LandStatus: ActiveLot size, acres: 1.67 acresSubdivision Name: MelroseCounty Or Parish: CharlestonMLS Area Major: 12 - West of the Ashley Outside I-526