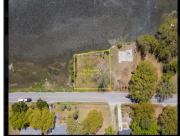

## 1919 STATE RD S-10-432, CHARLESTON, SC 29412, USA

https://findyourcharleston.com

1919 State Rd S-10-432, Charleston, SC 29412, USA

- Land
- Active

The land has been in the family for at least 4 generations. It also includes 2.59 acres of the marshland for a possible 900 foot dock. It has a beautiful view of Bowens Island, and you can also enjoy the sight of the shrimp boats as they travel past. A true South Carolina sight. Imagine building [...]

## **Basics**

MLS ID: 24008071 Date added: Added 6 months ago

Category: Land Status: Active

Lot size, acres: 2.75 acres Subdivision Name: Sol Legare

County Or Parish: Charleston MLS Area Major: 22 - Folly Beach to Battery Island

## **Amenities & Features**

Waterfront Features: Marshfront