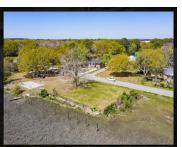

## 1919 STATE RD S-10-432, CHARLESTON, SC 29412, USA

https://findyourcharleston.com

1919 State Rd S-10-432, Charleston, SC 29412, USA

- Land
- Active

The land has been in the family for at least 4 generations. It also includes 2.59 acres of the marshland for a possible 900 foot dock. It has a beautiful view of Bowens Island, and you can also enjoy the sight of the shrimp boats as they travel past. A true South Carolina sight. Imagine building [...]

## **Basics**

MLS ID: 24008071 Date added: Added 6 months ago

Category: Land Status: Active

Lot size, acres: 2.75 acres Subdivision Name: Sol Legare

County Or Parish: Charleston MLS Area Major: 22 - Folly Beach to Battery Island