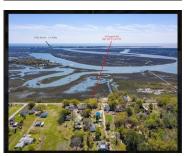

## 1919 STATE RD S-10-432, CHARLESTON, SC 29412, USA

https://findyourcharleston.com

1919 State Rd S-10-432, Charleston, SC 29412, USA

- Land
- Active

The land has been in the family for at least 4 generations. It also includes 2.59 acres of the marshland for a possible 900 foot dock. It has a beautiful view of Bowens Island, and you can also enjoy the sight of the shrimp boats as they travel past. A true South Carolina sight. Imagine building [...]

## **Amenities & Features**

Waterfront Features: Marshfront