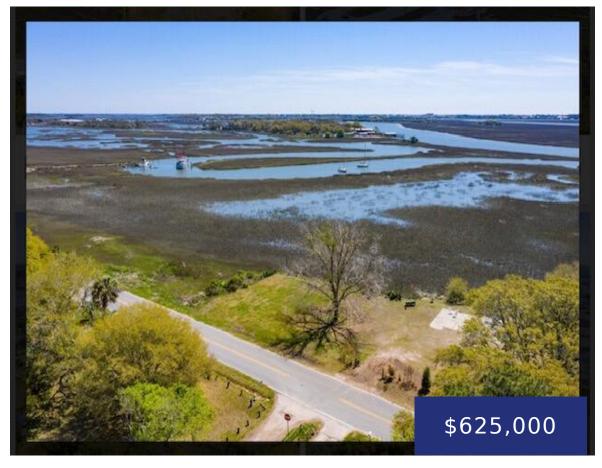

## 1919 STATE RD S-10-432, CHARLESTON, SC 29412, USA

https://findyourcharleston.com

1919 State Rd S-10-432, Charleston, SC 29412, USA

- Land
- Active

The land has been in the family for at least 4 generations. It also includes 2.59 acres of the marshland for a possible 900 foot dock. It has a beautiful view of Bowens Island, and you can also enjoy the sight of the shrimp boats as they travel past. A true South Carolina sight. Imagine building [...]

## **Basics**

MLS ID: 24008071 Date added: Added 6 months ago

Category: Land Status: Active

Lot size, acres: 2.75 acres Subdivision Name: Sol Legare

County Or Parish: Charleston MLS Area Major: 22 - Folly Beach to Battery Island

## **Amenities & Features**

Waterfront Features: Marshfront