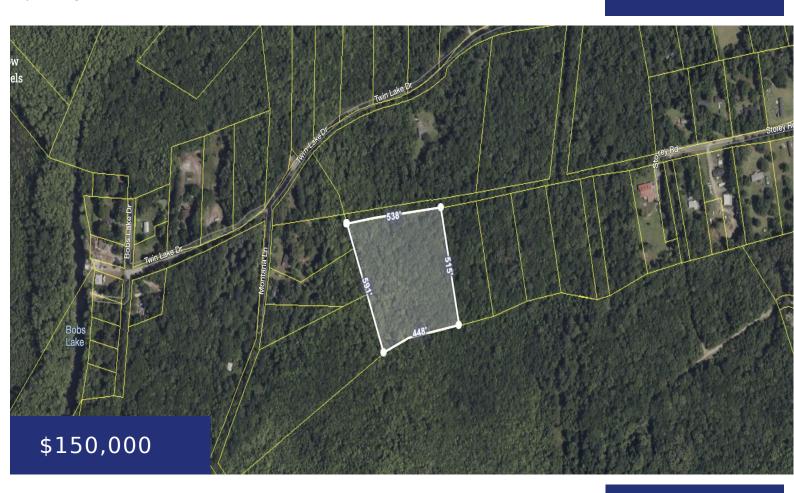

## 115 STOREY RD, SUMMERVILLE, SC 29483, USA

https://findyourcharleston.com

7 ACRES. Raw undeveloped land. Located in coveted Dorchester District 2 school district. Serene country living with no HOA. Fantastic neighbors, friendly and helpful. If you are seeking extreme privacy with close proximity to restaurants, schools, the heart of Summerville and only 40 minutes to Downtown Charleston, the amazing beaches of Isle of Palms, Sullivans [...]

## **Basics**

**MLS ID:** 24008894

Category: Land

Lot size, acres: 7 acres

**County Or Parish:** Dorchester

Date added: Added 1 month ago

**Status:** Active

Subdivision Name: Twin Lakes