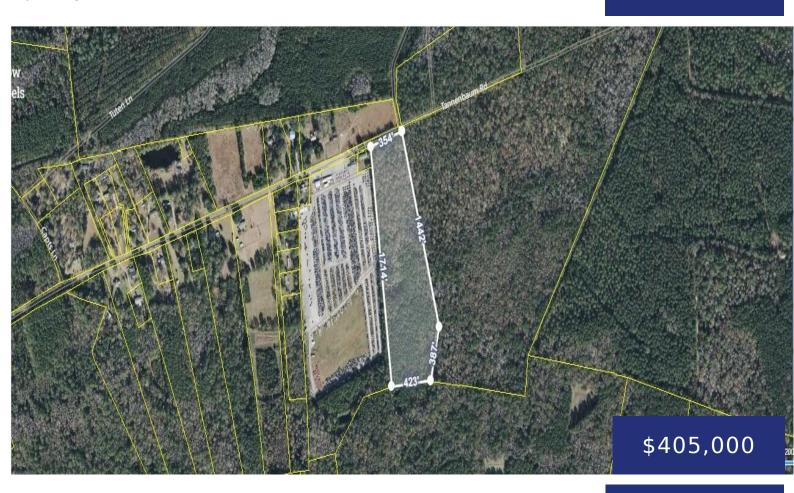

## 454 TANNENBAUM RD, RAVENEL, SC 29470, USA

https://findyourcharleston.com

Are you looking for an opportunity to buy acreage in Dorchester County? Here is a great one! Almost 19 Acres! A mixture of high land, low land and wet lands all in one piece! Located half way between Summerville and Charleston it is a great opportunity to get into Dorchester County School district and be [...]

**Mandy Ard** 

- Land
- Active

**Basics** 

MLS ID: 22012640 Date added: Added 6 months ago

Category: Land Status: Active

Lot size, acres: 20 acres Subdivision Name: None

County Or Parish: Dorchester MLS Area Major: 62 - Summerville/Ladson/Ravenel to Hwy