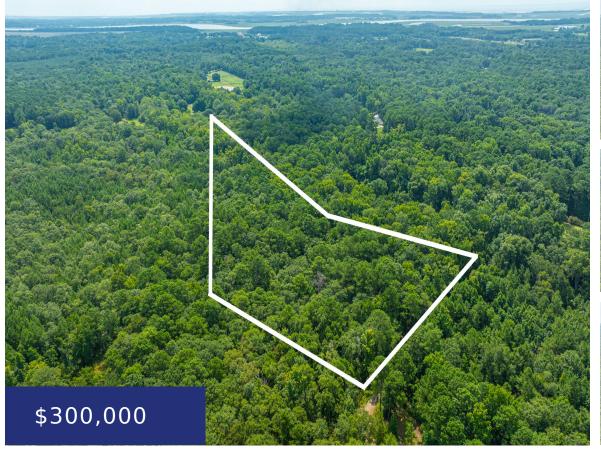

## 3340 VICTORIA BROOKE LN, JOHNS ISLAND, SC 29455, USA

https://findyourcharleston.com

3340 Victoria Brooke Ln, Johns Island, SC 29455, USA

- Land
- Active

This vacant land offers a secluded and private setting, located just 10 minutes from Freshfields Village, providing easy access to shopping and dining options. It's also conveniently situated 10 minutes from popular Johns Island restaurants and shopping centers. The property is just 30 minutes from Downtown Charleston and major interstates, making it an accessible location [...]

## **Basics**

**MLS ID:** 24018343

Category: Land

Lot size, acres: 7.38 acres

County Or Parish: Charleston

Date added: Added 2 months ago

**Status:** Active

**Subdivision Name:** Johns Island