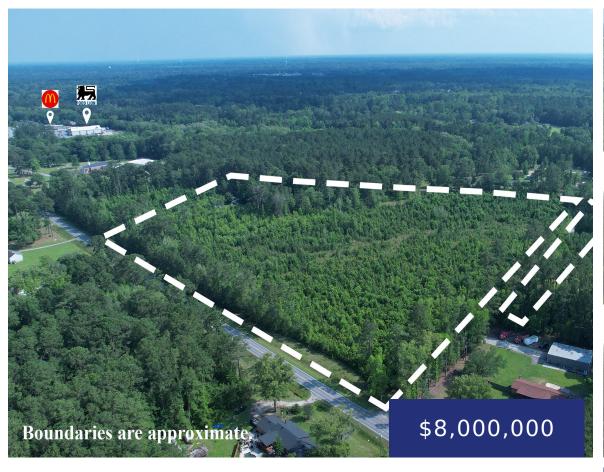

## 178 BREWER RD, SUMMERVILLE, SC 29483, USA

https://findyourcharleston.com

178 Brewer Rd, Summerville, SC 29483, USA

- Land
- Active

These four parcels are being sold together offering 23.75 acres combined. Perfect land to get a hold of as residential, commercial, and industrial development continues to boom off of Hwy 78. With the potential to be rezoned considering the location and mixed use zoning, this would be a perfect spot for a developer. TMS NUMBERS [...]

## **Basics**

**MLS ID:** 23012981

Category: Land

Lot size, acres: 23.75 acres

**County Or Parish:** Dorchester

Date added: Added 6 months ago

**Status:** Active

Subdivision Name: None