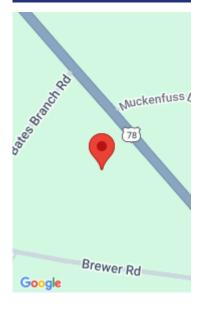

## 178 BREWER RD, SUMMERVILLE, SC 29483, USA

https://findyourcharleston.com

178 Brewer Rd, Summerville, SC 29483, USA

- Land
- Active

These four parcels are being sold together offering 23.75 acres combined. Perfect land to get a hold of as residential, commercial, and industrial development continues to boom off of Hwy 78. With the potential to be rezoned considering the location and mixed use zoning, this would be a perfect spot for a developer. TMS NUMBERS [...]