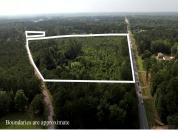

## 178 BREWER RD, SUMMERVILLE, SC 29483, USA

https://findyourcharleston.com

178 Brewer Rd, Summerville, SC 29483, USA

- Land
- Active

These four parcels are being sold together offering 23.75 acres combined. Perfect land to get a hold of as residential, commercial, and industrial development continues to boom off of Hwy 78. With the potential to be rezoned considering the location and mixed use zoning, this would be a perfect spot for a developer. TMS NUMBERS [...]