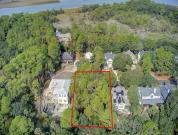

privacy. .24 acre lot, a private wooded back yard and a little creek. Stroll [...]

- Land
- Active

**Noreen Cutshall** 

## **Basics**

Category: Land Status: Active

Lot size, acres: 0.24 acres Subdivision Name: Sunset Point

County Or Parish: Charleston MLS Area Major: 22 - Folly Beach to Battery Island