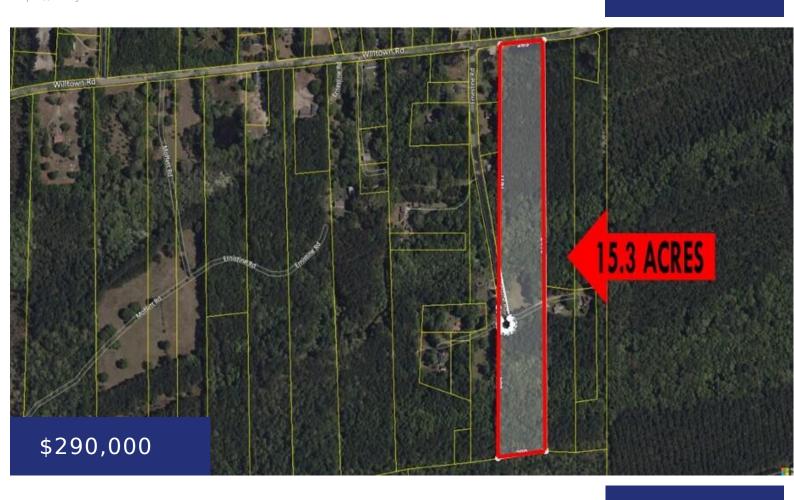

## 8343 WILLTOWN RD, HOLLYWOOD, SC 29449, USA

https://findyourcharleston.com

\*\*\*Horse Farm Property\*\*\*Are you wanting to build your own farm? This 15.3 acres will accommodate you, your horses, cows, goats, and chickens. Plenty of room to spread out in this quiet community. Located less than an hour away from beaches, rivers, and historic downtown Charleston. Come build your new home in the beautiful Lowcountry!

## **Basics**

MLS ID: 22030565 Date added: Added 2 months ago

Category: Land Status: Active

Lot size, acres: 15.3 acres Subdivision Name: None

**County Or Parish:** Charleston **MLS Area Major:** 13 - West of the Ashley beyond Rantowles