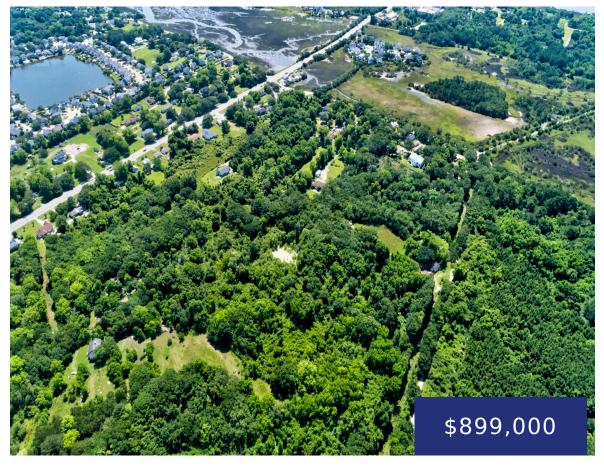

## 1848 HAZZARD LN, CHARLESTON, SC 29412, USA

https://findyourcharleston.com

1848 Hazzard Ln, Charleston, SC 29412, USA

A beautiful blank canvas with Grand Oak Trees and Charleston Charm. This listing includes 2 lots. TMS 041 and 059 7.66 acres and 1.0 Acre both with direct access to Arsburn Rd. A personal home with rental property on the 2nd lot or A grand home with acres for your own garden and a separate [...]

## **Basics**

**MLS ID:** 24013019

Category: Land

Lot size, acres: 8.66 acres

County Or Parish: Charleston

Date added: Added 6 months ago

**Status:** Active

Subdivision Name: None