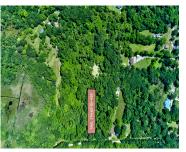

## 1848 HAZZARD LN, CHARLESTON, SC 29412, USA

https://findyourcharleston.com

1848 Hazzard Ln, Charleston, SC 29412, USA

A beautiful blank canvas with Grand Oak Trees and Charleston Charm. This listing includes 2 lots. TMS 041 and 059 7.66 acres and 1.0 Acre both with direct access to Arsburn Rd. A personal home with rental property on the 2nd lot or A grand home with acres for your own garden and a separate [...]

## **Basics**

**MLS ID:** 24013019

Category: Land

Lot size, acres: 8.66 acres

County Or Parish: Charleston

Date added: Added 6 months ago

**Status:** Active

Subdivision Name: None