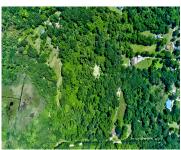

## 1848 HAZZARD LN, CHARLESTON, SC 29412, USA

https://findyourcharleston.com

1848 Hazzard Ln, Charleston, SC 29412, USA

A beautiful blank canvas with Grand Oak Trees and Charleston Charm. This listing includes 2 lots. TMS 041 and 059 7.66 acres and 1.0 Acre both with direct access to Arsburn Rd. A personal home with rental property on the 2nd lot or A grand home with acres for your own garden and a separate [...]

## **Basics**

**MLS ID:** 24013019

Category: Land

Lot size, acres: 8.66 acres

County Or Parish: Charleston

Date added: Added 6 months ago

**Status:** Active

Subdivision Name: None