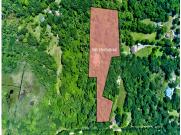

## 1848 HAZZARD LN, CHARLESTON, SC 29412, USA

https://findyourcharleston.com

1848 Hazzard Ln, Charleston, SC 29412, USA

A beautiful blank canvas with Grand Oak Trees and Charleston Charm. This listing includes 2 lots. TMS 041 and 059 7.66 acres and 1.0 Acre both with direct access to Arsburn Rd. A personal home with rental property on the 2nd lot or A grand home with acres for your own garden and a separate [...]

## **Basics**

**MLS ID:** 24013019

Category: Land

Lot size, acres: 8.66 acres

County Or Parish: Charleston

Date added: Added 6 months ago

**Status:** Active

Subdivision Name: None