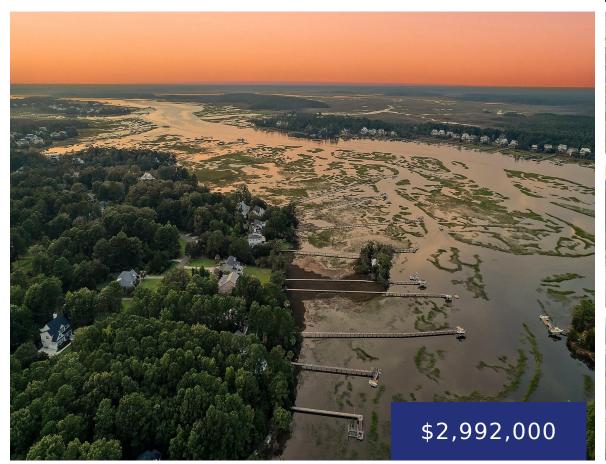

### **615 FAULKNER DR, MT PLEASANT, SC 29466, USA**

https://findyourcharleston.com

This is an unprecedented opportunity that you simply cannot afford to miss-a chance to own not one, not two, but four spectacular waterfront lots in the coveted enclave of Mount Pleasant! Prepare to be captivated by the natural splendor of Alston Creek, a tidal waterway that beckons with its serene beauty and offers swift boat [...]

## **Basics**

| MLS ID: 24012417             | Date added: Added 6 months ago                      |
|------------------------------|-----------------------------------------------------|
| Category: Land               | Status: Active                                      |
| Lot size, acres: 7.19 acres  | Subdivision Name: Alston Point                      |
| County Or Parish: Charleston | MLS Area Major: 41 - Mt Pleasant N of IOP Connector |

# **Amenities & Features**

Sewer: Sewer At Site Waterfront Features: Marshfront, Tidal Creek, Waterfront - Deep, Waterfront - Shallow