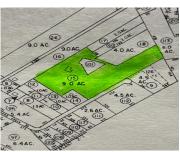

## **Basics**

MLS ID: 24006191 Date added: Added 6 months ago

Category: Land Status: Active

Lot size, acres: 9.1 acres Subdivision Name: Chandlers

County Or Parish: Charleston MLS Area Major: 41 - Mt Pleasant N of IOP Connector