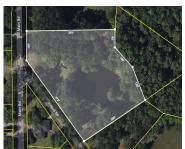

## **704 STATE RD S-10-20, JOHNS ISLAND, SC 29455, USA**

https://findyourcharleston.com

704 State Rd S-10-20, Johns Island, SC 29455, USA

- Land
- Active

\*\*\*COMMERCIAL CORNER!! \*\*\* 3 ACRES!! \*\*\*2 STREET ACCESS \*\*\* POND! \*\*\* Located in highly visible area, with over 500′ ft frontage on the corner of MAIN RD & KITFORD Rd.! With the current General COMMERCIAL (RC) ZONING, one could LIVE & WORK from this amazing location!!! — Grab this opportunity before it is GONE!\*\*\*SKY IS [...]

## **Amenities & Features**

Sewer: Septic At Site Waterfront Features: Lagoon, Lake Front, Pond, Waterfront - Shallow