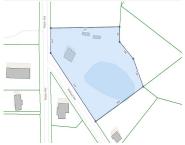

## **704 STATE RD S-10-20, JOHNS ISLAND, SC 29455, USA**

https://findyourcharleston.com

704 State Rd S-10-20, Johns Island, SC 29455, USA

- Land
- Active

\*\*\*COMMERCIAL CORNER!! \*\*\* 3 ACRES!! \*\*\*2 STREET ACCESS \*\*\* POND! \*\*\* Located in highly visible area, with over 500′ ft frontage on the corner of MAIN RD & KITFORD Rd.! With the current General COMMERCIAL (RC) ZONING, one could LIVE & WORK from this amazing location!!! — Grab this opportunity before it is GONE!\*\*\*SKY IS [...]

## **Amenities & Features**

Sewer: Septic At Site Waterfront Features: Lagoon, Lake Front, Pond, Waterfront - Shallow