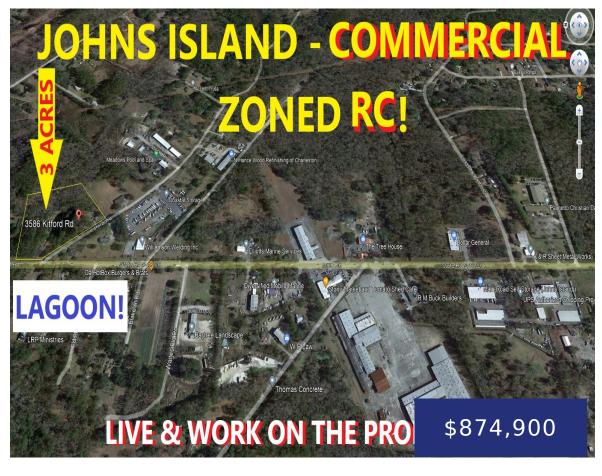

## **704 STATE RD S-10-20, JOHNS ISLAND, SC 29455, USA**

https://findyourcharleston.com

704 State Rd S-10-20, Johns Island, SC 29455, USA

- Land
- Active

\*\*\*COMMERCIAL CORNER!! \*\*\* 3 ACRES!! \*\*\*2 STREET ACCESS \*\*\* POND! \*\*\* Located in highly visible area, with over 500′ ft frontage on the corner of MAIN RD & KITFORD Rd.! With the current General COMMERCIAL (RC) ZONING, one could LIVE & WORK from this amazing location!!! — Grab this opportunity before it is GONE!\*\*\*SKY IS [...]

## **Basics**

MLS ID: 23016479 Date added: Added 7 months ago

Category: Land Status: Active

Lot size, acres: 2.98 acres Subdivision Name: None

County Or Parish: Charleston MLS Area Major: 23 - Johns Island

## **Amenities & Features**

Sewer: Septic At Site Waterfront Features: Lagoon, Lake Front, Pond, Waterfront - Shallow