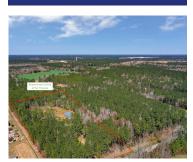

#### 151 County Rd S-18-182, Ridgeville, SC 29472, USA

MOTIVATED SELLER! 10 acres with a stocked pond, security gate and a space already cleared for a home. Whether you want to build a homestead and live off the grid, subdivide and add spec or tiny homes, build your dream home, create a campground, etc... the opportunities are endless. LOCATION is key with this property. [...]

### Basics

| MLS ID: 24005832             | Date added: Added 7 months ago              |
|------------------------------|---------------------------------------------|
| Category: Land               | Status: Active                              |
| Lot size, acres: 10 acres    | Subdivision Name: None                      |
| County Or Parish: Dorchester | MLS Area Major: 63 - Summerville/Ridgeville |